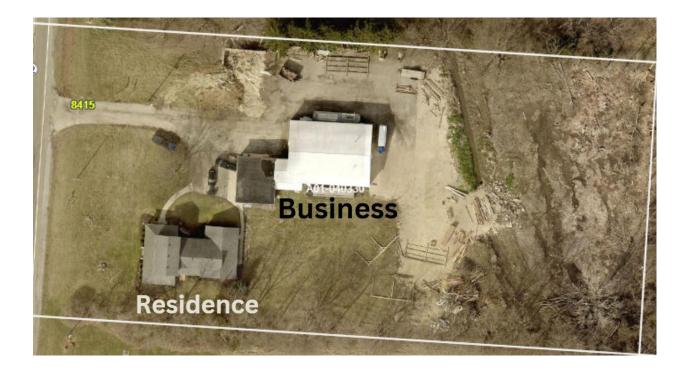

# Exhibit G – Parking

**WHEREAS**, the owner is proposing family members occupy the house and a personal services business in the form of a crossfit gym in the existing accessory building; **AND** 

**WHEREAS,** the Bethel Township Board of Zoning Appeals approved conditional use CU-01-25 for a single family dwelling on the parcel, contingent upon the parcel being rezoned to B-3; **AND** 