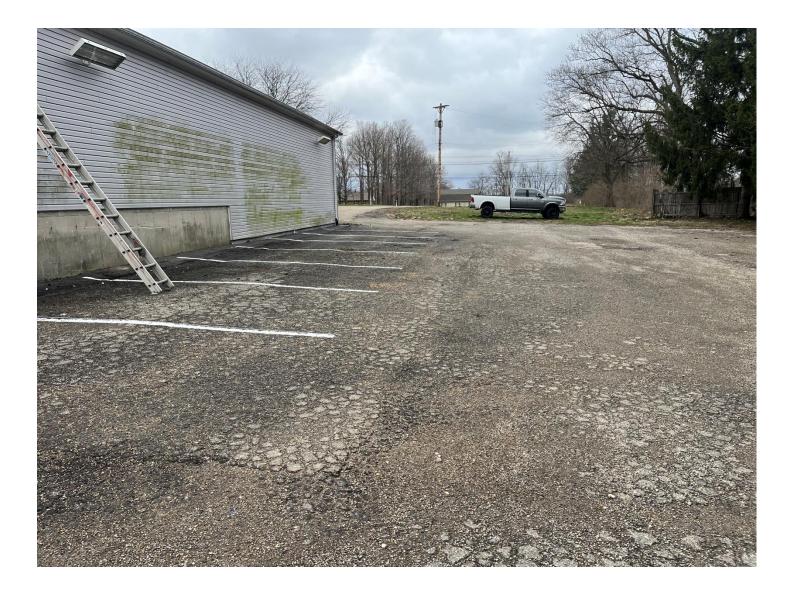

potential approval of the rezoning of subject property to B3.

Our concerns are as follows.

- If the intent of rezoning is to operate a business, the hours of operations should not be later than 5pm in the evening. This precludes undesired activities during family hours.
- 2. There should be no heavy trucks, or noisy vehicles after the intended business hours.
- In respect to our privacy, we desire that a privacy fence be installed prior to the start of the intended business to block the site of vehicles, and business traffic.

In summary, if there are any questions about our concerns, please note that our interest is to maintain our property and live a private and quiet lifestyle.

Cordially,

Philip and Patricia Morones

8365 State Rt. 202 (tel. 937-877-0982)

# Exhibit G – Parking







#### **RESOLUTION #25-04-040**

## A RESOLUTION APPROVING CASE ZA-01-25: A REQUEST FROM KHAMID MAMAD, 8415 STATE ROUTE 202, TIPP CITY, OH 45371, TO RE-ZONE MIAMI COUNTY PARCEL ID# A01-040330 FROM R-1AAA TO B-3

The Bethel Township Board of Trustees, Bethel Township, Miami County, Ohio met in special session on April 22nd, 2025 with the following Trustees being present: Kama Dick, Julie Reese, and Beth van Haaren.

Trustee \_\_\_\_\_ moved for the adoption of the following resolution:

**WHEREAS,** a request has been made by Khamid Mamad, 8415 State Route 202, Tipp City, OH, 45371, to rezone Miami County parcel ID# A01-040330, a 3 acre parcel, from R-1AAA to B-3; **AND** 

**WHEREAS**, the owner is proposing family members occupy the house and a personal services business in the form of