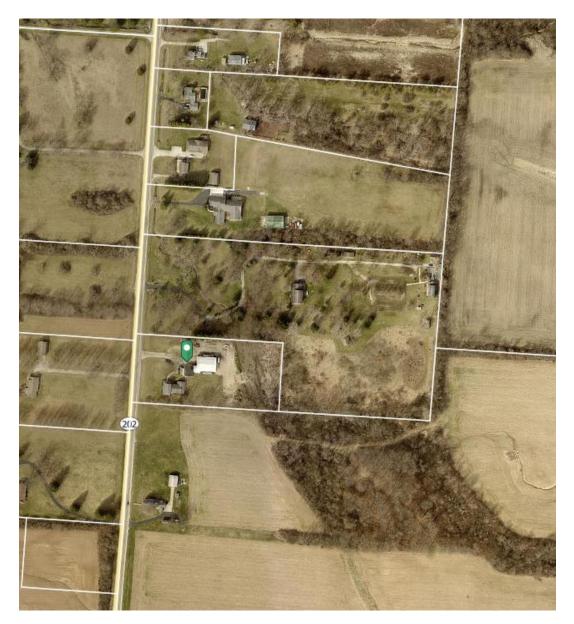

# Exhibit B – GIS Aerial Vicinity Map

#### **GENERAL INFORMATION:**

| Applicant/Property Owner: | Khamid Mamad                                                             |                                                                                                                                               |  |
|---------------------------|--------------------------------------------------------------------------|-----------------------------------------------------------------------------------------------------------------------------------------------|--|
| Property Address:         | 8415 State Route 202, Tipp City, OH 45371                                |                                                                                                                                               |  |
| Current Zoning:           | R-1AAA Residence District                                                |                                                                                                                                               |  |
| Location:                 | 10 <sup>th</sup> parcel south of Ross Rd on east side of State Route 202 |                                                                                                                                               |  |
| Existing Land Use:        | Residential                                                              |                                                                                                                                               |  |
| Bethel Land Use Plan:     | Rural                                                                    |                                                                                                                                               |  |
| Surrounding Land Use      | North<br>South<br>East<br>West                                           | A-2 General Agriculture District<br>A-2 General Agriculture District<br>A-2 General Agriculture District<br>A-1 Domestic Agriculture District |  |
| Road Frontage:            | 246'                                                                     |                                                                                                                                               |  |