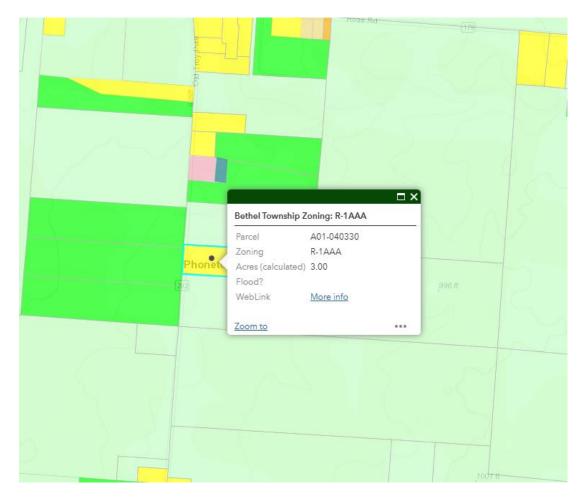

# Exhibit A – Bethel Township Zoning Map

#### III. PUBLIC HEARING

A Public Hearing scheduled for April 22, 2025 by the Bethel Township Trustees, Miami County for Case ZA-01-25: a request from Khamid Mamad, 8415 State Route 202, Tipp City, OH 45371, to re-zone Miami County Parcel ID# A01-040330 to B-3. This is a 3 acre parcel currently zoned R-1AAA.

#### **GENERAL INFORMATION:**

| Applicant/Property Owner: | Khamid Mamad                                                             |                                                                                                                                               |  |
|---------------------------|--------------------------------------------------------------------------|-----------------------------------------------------------------------------------------------------------------------------------------------|--|
| Property Address:         | 8415 State Route 202, Tipp City, OH 45371                                |                                                                                                                                               |  |
| Current Zoning:           | R-1AAA Residence District                                                |                                                                                                                                               |  |
| Location:                 | 10 <sup>th</sup> parcel south of Ross Rd on east side of State Route 202 |                                                                                                                                               |  |
| Existing Land Use:        | Residential                                                              |                                                                                                                                               |  |
| Bethel Land Use Plan:     | Rural                                                                    |                                                                                                                                               |  |
| Surrounding Land Use      | North<br>South<br>East<br>West                                           | A-2 General Agriculture District<br>A-2 General Agriculture District<br>A-2 General Agriculture District<br>A-1 Domestic Agriculture District |  |
| Road Frontage:            | 246'                                                                     |                                                                                                                                               |  |