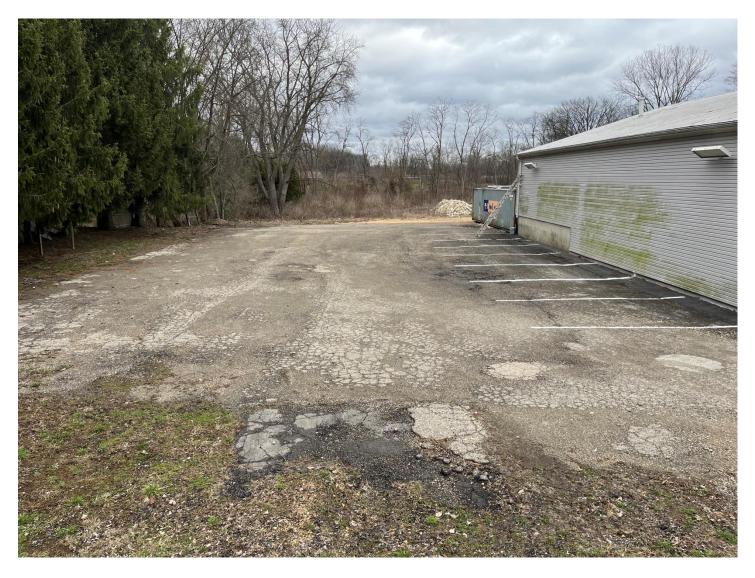

he potential approval of the rezoning of subject property to B3.

Our concerns are as follows.

- If the intent of rezoning is to operate a business, the hours of operations should not be later than 5pm in the evening. This precludes undesired activities during family hours.
- 2. There should be no heavy trucks, or noisy vehicles after the intended business hours.
- In respect to our privacy, we desire that a privacy fence be installed prior to the start of the intended business to block the site of vehicles, and business traffic.

In summary, if there are any questions about our concerns, please note that our interest is to maintain our property and live a private and quiet lifestyle.

Cordially,

Philip and Patricia Morones

8365 State Rt. 202 (tel. 937-877-0982)

# Exhibit G – Parking







#### **RESOLUTION #25-04-040**

## A RESOLUTION APPROVING CASE ZA-01-25: A REQUEST FROM KHAMID MAMAD, 8415 STATE ROUTE 202, TIPP CITY, OH 45371, TO RE-ZONE MIAMI COUNTY PARCEL ID# A01-040330 FROM R-1AAA TO B-3

The Bethel Township Board of Trustees, Bethel Township, Miami County, Ohio met in special session on April 22nd, 2025 with the following Trustees being present: Kama Dick, Julie Reese, and Beth van Haaren.

Trustee \_\_\_\_\_ moved for the adoption of the following resolution:

**WHEREAS,** a request has been made by Khamid Mamad, 8415 State Route 202, Tipp City, OH, 45371, to rezone Miami County parcel ID# A01-040330, a 3 acre parcel, from R-1AAA to B-3; **AND** 

**WHEREAS**, the owner is proposing family members occupy the house and a personal services business in the form